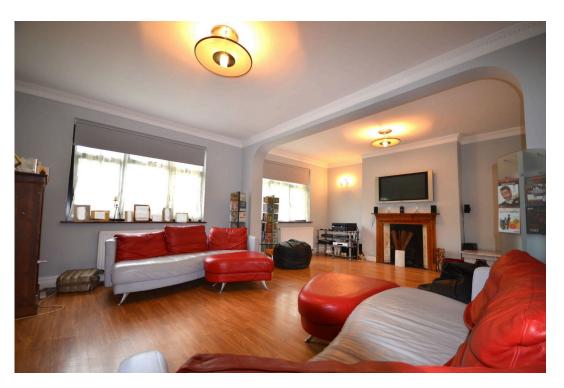

The ground floor comprises a large lounge, dining room, modern fitted kitchen, family shower room / wc and two double bedrooms.

The first floor offers two double bedrooms and an ensuite bathroom / wc to the master bedroom.