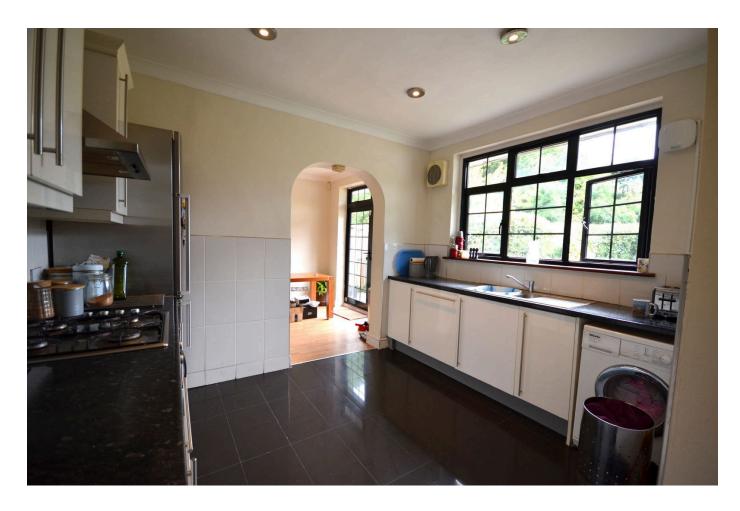

The ground floor comprises a large lounge, dining room, modern fitted kitchen, family shower room / wc and two double bedrooms.

The first floor offers two double bedrooms and an ensuite bathroom / wc to the master bedroom.