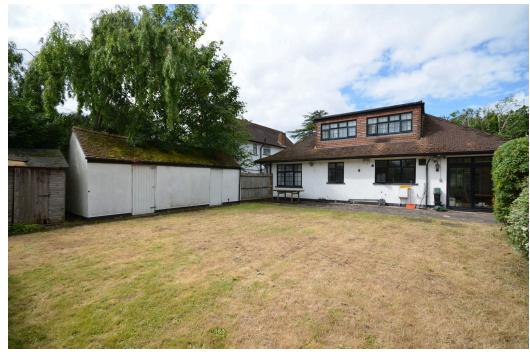

Externally, the frontage provides a large amount of off street parking for several cars, a large detached garage, and side access leading to the rear garden extending to 50' x 45' east facing.

GROUND FLOOR 1272 sq.ft. (118.2 sq.m.) approx.