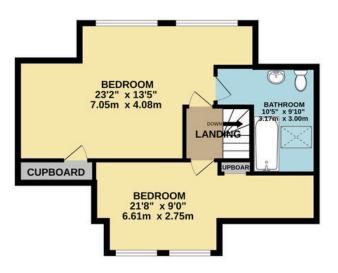

The ground floor comprises a large lounge, dining room, modern fitted kitchen, family shower room / wc and two double bedrooms.

The first floor offers two double bedrooms and an ensuite bathroom / wc to the master bedroom.

1ST FLOOR 521 sq.ft. (48.4 sq.m.) approx.