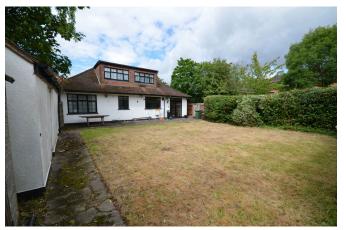

Externally, the frontage provides a large amount of off street parking for several cars, a large detached garage, and side access leading to the rear garden extending to 50' x 45' east facing.

GROUND FLOOR 1272 sq.ft. (118.2 sq.m.) approx.