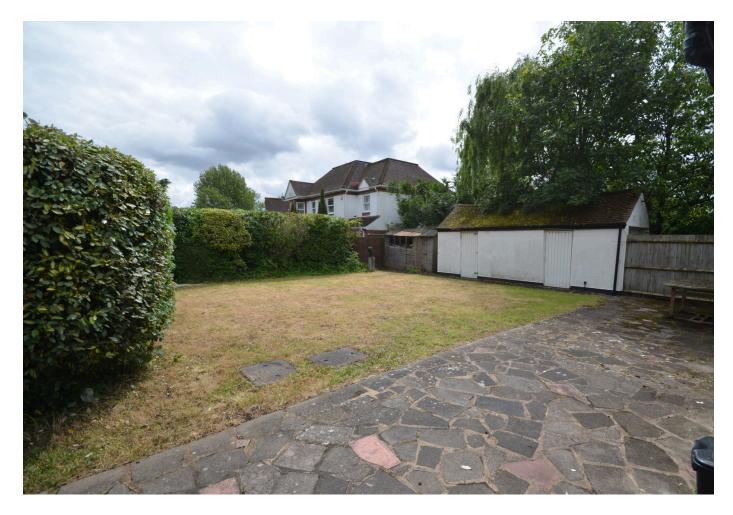

Externally, the frontage provides a large amount of off street parking for several cars, a large detached garage, and side access leading to the rear garden extending to 50' x 45' east facing.

GROUND FLOOR 1272 sq.ft. (118.2 sq.m.) approx.