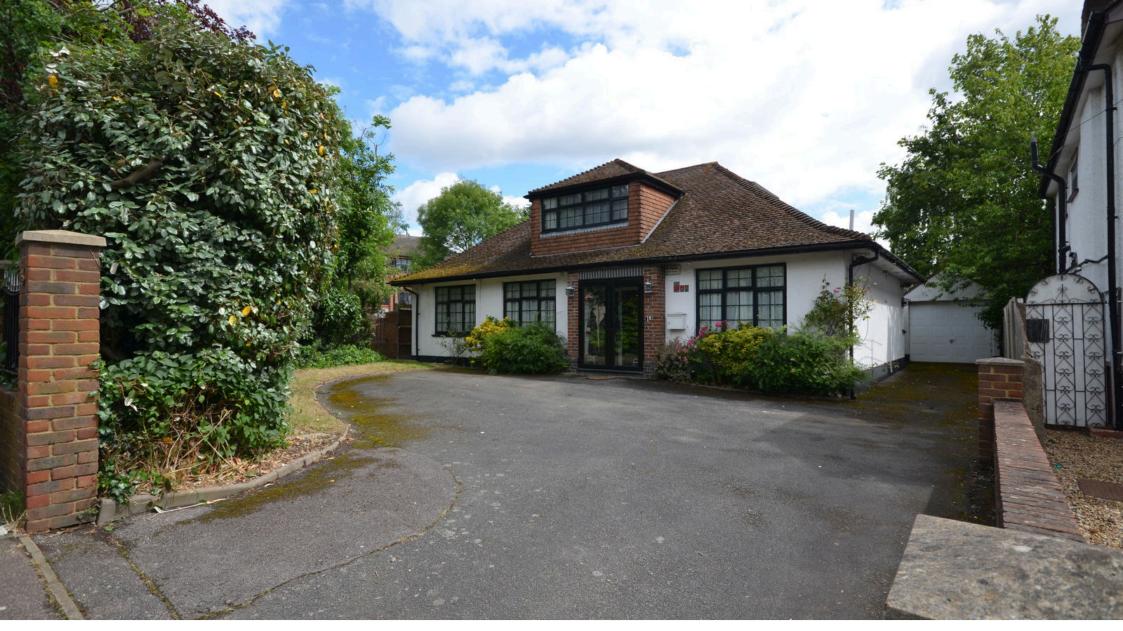

## Old Church Lane, Stanmore, HA7 2RG

A unique four bedroom, two bathroom, two reception room detached chalet bungalow situated on a corner plot with large garage and plenty of off street parking. This spacious property has potential for extensions (subject to planning permission) and is ideally located within a few minutes walk to Stanmore station (Jubilee line), restaurants, Stanmore College and shops at Stanmore Broadway including Sainsbury's.

Externally, the frontage provides a large amount of off street parking for several cars, a large detached garage, and side access leading to the rear garden extending to 50' x 45' east facing.

GROUND FLOOR 1272 sq.ft. (118.2 sq.m.) approx.