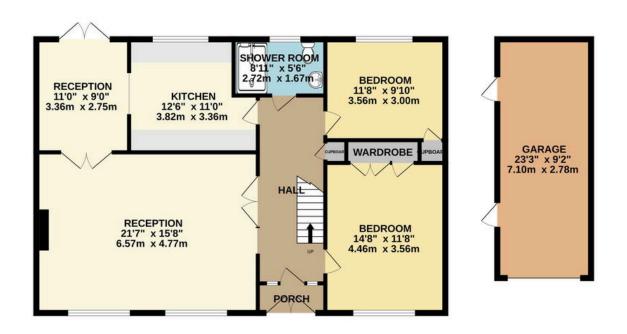

The ground floor comprises a large lounge, dining room, modern fitted kitchen, family shower room / wc and two double bedrooms.

The first floor offers two double bedrooms and an ensuite bathroom / wc to the master bedroom.

Externally, the frontage provides a large amount of off street parking for several cars, a large detached garage, and side access leading to the rear garden extending to 50' x 45' east facing.

GROUND FLOOR 1272 sq.ft. (118.2 sq.m.) approx.

1ST FLOOR 521 sq.ft. (48.4 sq.m.) approx.